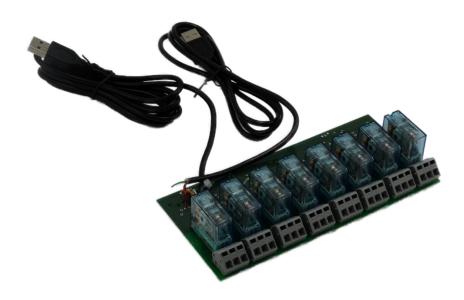

## **Data-Sheet USB-Switch 8 PCB**

- 8 heavy duty power relays, each connected to 3 pin plug connectors to access opening and closing contacts
- 3 A @ 30 V maximum at each relay
- · every relais is electrically insulated from each other
- Availble mounted in a housing with pin plug sockets os as PCB with clamps
- API for easy integration in user applications
- The control software <u>ClewareControl</u> for timed switching, <u>USBswitch</u> lies with a graphical user interface and <u>USBswitchCmd</u> for switching via command invocation for <u>download</u>
- Any switch could be controlled by programmed timer with up to 256 switch points
- No driver installation needed with Windows® Operating Systems since Windows® 2K
  (® Microsoft Windows is a registered trademark of the Microsoft Corporation.)
- Application Program Interface for easy integration in user applications
- <u>Linux</u> support available.
- Use with LabView® possible
- RoHS, CE & EN60950 conform/ IP30
- USB connector, cable length see options
- Every device shows up with a unique serial number, so several of these devices could be used with one PC
- For indoor use only
- 4 years warranty
- Made in Germany
- Product link
- More infos at <u>USB-Switch 8</u>